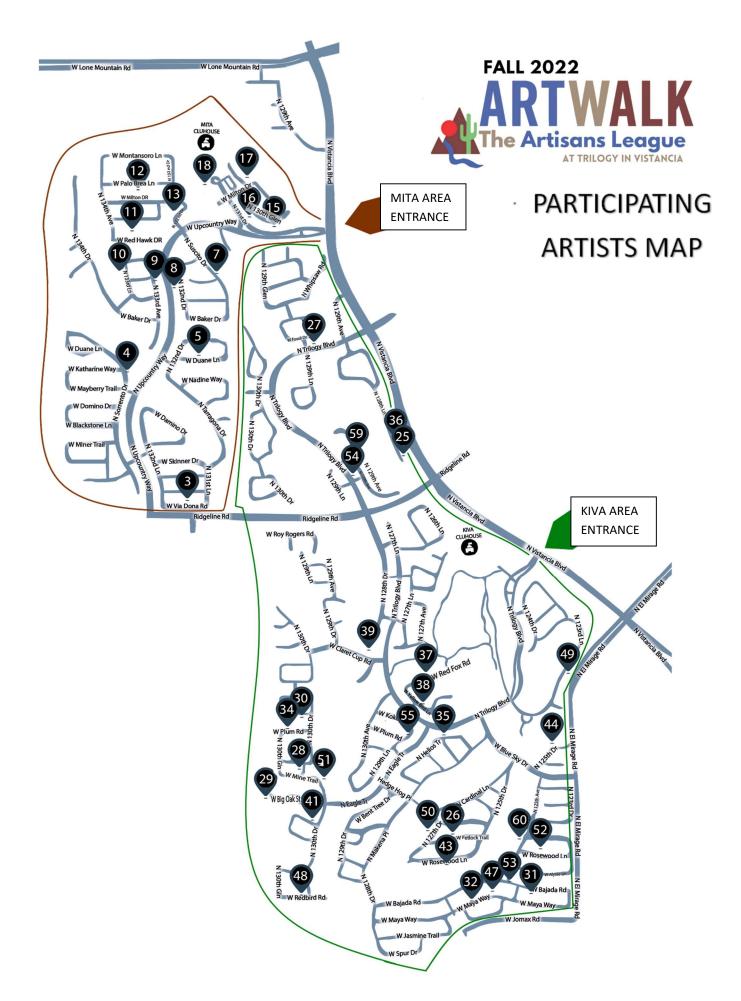

## PARTICIPATING ARTISTS MAP

| LOC | NAME                      | DESCRIPTION                                                                                                          | ADDRESS                             |
|-----|---------------------------|----------------------------------------------------------------------------------------------------------------------|-------------------------------------|
| 53  | AJ Felker                 | Artisan Handmade Greeting Cards                                                                                      | 12479 West Bajada Road              |
| 53  | Audrey Arellano-<br>Davie | Artisan Greeting Cards for All Occasions                                                                             | 12479 West Bajada Road              |
| 7   | Barbara Kusske            | Comfort quilts for children and adults                                                                               | 30019 N Suscito Drive               |
| 15  | Beverly Burke             | Jewelry and Vanity Jars                                                                                              | 30294 N 130th Glen                  |
| 16  | Bradley Gubin             | Architectural drawings of vintage TV homes, apartments, etc. With synopis, etc.                                      | 30340 N 130th Glen                  |
| 5   | Cappy Santini             | Luxury Handmade Soap and Hand Printed cards.                                                                         | 13186 West Duane Lane               |
| 5   | Carole Hubiak             | Mixed media                                                                                                          | 13186 West Duane Lane               |
| 18  | Cathy Hoben               | Watercolors                                                                                                          | Mita Clubhouse<br>30500 N 131st Ave |
| 18  | Cheri Schloerke           | Kumihimo Jewelry                                                                                                     | Mita Clubhouse<br>30500 N 131st Ave |
| 50  | Cindy Robbins             | Oil                                                                                                                  | 27378 N 127Th Dr                    |
| 53  | Darlene Scott             | Greeting Cards with AJ Felker, Audrey Daves, Janet Truax                                                             | 12479 West Bajada Road              |
| 11  | Deanie Allen              | Jewelry and photography                                                                                              | 13343 W Desert Mirage Dr            |
| 60  | Debra Hartnett            | wine & glass Tote Bags, single greeting cards & greeting card sets, Name<br>Badge Organizer                          | 27316 N 125th Ave                   |
| 17  | Denise Wysocki            | Acrylic paintings and dog collars                                                                                    | 30429 N 130th Ln                    |
| 59  | Diane Crear               | Original greeting cards                                                                                              | 29263 N 129th Ave                   |
| 26  | ELLAINE FEFERMAN          | Wire wrapped and beaded Serving pieces, jewelry, knit baby items                                                     | 12660 W FETLOCK TRAIL               |
| 27  | ELLEN PRESSMAN            | Ceramics                                                                                                             | 12933 W Caleb Rd                    |
| 28  | Frances Morin             | Artificial flowers, grasses and reed arrangements                                                                    | 13051 W Black Hill Road             |
| 55  | Francie Mullins           | Watercolors, glass mosaic, cards                                                                                     | 12969 W Kokopelli Dr                |
| 54  | Genevieve Hanna           | Acrylics on canvas, watercolors, mixed media                                                                         | 29188 N 129th Ave                   |
| 53  | Janet Truax               | Artisan greeting cards for all occasions                                                                             | 12479 West Bajada Road              |
| 13  | Jennifer Hastings         | Semi precious gem stone and silver jewelry                                                                           | 13235 W Milton Dr                   |
| 52  | Jewel Ray Chaudhuri       | Jewelry, wire crochet, string beads and ropes, cards and calligraphy                                                 | 12436 West Rosewood Lane            |
| 51  | Joan Hubbard              | Custom Jewelry made with semi-precious gemstones and Swarovski crystals & pearls                                     | 27647 N 130th Dr                    |
| 50  | Joanne Daley              | textiles. i.e. Venetian Lace Satin pillowcases, raffia handbags with detachable flowers and hand painted clutch bags | 27378 N 127Th Dr                    |

## PARTICIPATING ARTISTS MAP

|     | · · · · · · · · · · · · · · · · · · · |                                                                                                                                                                                                                                                                                                                                                                                       |                                     |
|-----|---------------------------------------|---------------------------------------------------------------------------------------------------------------------------------------------------------------------------------------------------------------------------------------------------------------------------------------------------------------------------------------------------------------------------------------|-------------------------------------|
| LOC | NAME                                  | DESCRIPTION                                                                                                                                                                                                                                                                                                                                                                           | ADDRESS                             |
| 49  | Jocelyn Hanson                        | Ceramics, encaustic, collage                                                                                                                                                                                                                                                                                                                                                          | 28131 North 123rd Lane              |
| 48  | John Mikkelborg                       | Acrylic painting                                                                                                                                                                                                                                                                                                                                                                      | 27009 N 130th Ln                    |
| 47  | Joye Melby                            | mixed media, acrylic and oil                                                                                                                                                                                                                                                                                                                                                          | 12538 W Maya Way                    |
| 30  | Judy Kingery                          | Fiber Art, Mixed Media                                                                                                                                                                                                                                                                                                                                                                | 13049 W Running Deer Trl            |
| 29  | June Martucci                         | Crochet Baby Blankets, Knit Slippers, Beanies, Scarves and More                                                                                                                                                                                                                                                                                                                       | 13068 W Big Oak St.                 |
| 44  | Karen Mountcastle                     | Paper crafting - cards, handcrafted journals, ornaments                                                                                                                                                                                                                                                                                                                               | 12538 W Oberlin Way                 |
| 43  | LaDonna Adair                         | Ceramics                                                                                                                                                                                                                                                                                                                                                                              | 12629 W Rosewood Ln                 |
| 32  | Lawrence Levy                         | Glass                                                                                                                                                                                                                                                                                                                                                                                 | 12568 W Maya Way                    |
| 12  | Lilly Murphy                          | Handmade paper purses and Christmas wreaths. Altered coffee sleeves.                                                                                                                                                                                                                                                                                                                  | 13267 W Montansoro Ln               |
| 18  | LINDA JACOBSON                        | WATERCOLOR, INK AND OILS                                                                                                                                                                                                                                                                                                                                                              | Mita Clubhouse<br>30500 N 131st Ave |
| 41  | Linda Sears                           | Crosses w/wire and beads, wine glasses w/beads, painted wood furniture and plaques                                                                                                                                                                                                                                                                                                    | 27434 N 130th Dr                    |
| 13  | Lisa Magrane                          | Acrylic, Watercolor, Prints, original greeting cards, and our new children's<br>book "Mr. Copper Finds a Home" part of the series "The Adventures of<br>Mr. Copper Wigglebottom"                                                                                                                                                                                                      | 13235 W Milton Dr                   |
| 4   | Lisa Scheffel                         | Looking for useful, affordable, whimsical gifts for yourself or friends? I<br>am a Digital design artist with a whimsical style. I use affordable, useful<br>products for my canvas. My current mediums are heat transfer vinyl and<br>sublimation ink transfer. Choose from my stock designs or let me create<br>a personal design for your special event! Lisa Scheffel ADDA design | 29637 N. Sorrento Dr.               |
| 4   | Liz Miller                            | Beaded purse jewelry, beaded wine stoppers                                                                                                                                                                                                                                                                                                                                            | 29637 N Sorrento Dr                 |
| 38  | Lynn Bailey                           | Canvas multi media and pottery multi media                                                                                                                                                                                                                                                                                                                                            | 12950 W Yellow Bird Ln, USA         |
| 39  | Marci Callen                          | Desert-scapes, Mountain- Scapes and Sea Scapes paintings on canvas and other media                                                                                                                                                                                                                                                                                                    | 28330 North 128th Drive             |
| 38  | Maria Mustad                          | 'doll's figurines made of all natural materials, paintings & prints                                                                                                                                                                                                                                                                                                                   | 12950 W Yellow Bird Ln, USA         |
| 18  | Maria Setticase                       | Oil Painting                                                                                                                                                                                                                                                                                                                                                                          | Mita Clubhouse<br>30500 N 131st Ave |
| 37  | Marie Britten                         | acrylic painting                                                                                                                                                                                                                                                                                                                                                                      | 12957 W RED FOX RD                  |
| 36  | Martha Tudisco                        | Oil paintings, acrylics paintings, photography, and wall art                                                                                                                                                                                                                                                                                                                          | 29255 N 128th Ln                    |
| 10  | Mary Discher                          | Acrylic paintings of all sizes; inspired by colors and nature. Gallery<br>showcases bright flowers, majestic trees, vibrant skies, ocean waves and<br>lovable pets. Commission work welcomed.                                                                                                                                                                                         | 30090 N 133rd Ln                    |
| 35  | Marylee Marks                         | Artificial desert plantings in vessels of all types & sizes                                                                                                                                                                                                                                                                                                                           | 27760 N Helios Trl                  |

## PARTICIPATING ARTISTS MAP

| LOC | NAME             | DESCRIPTION                                                                                                                                         | ADDRESS                             |
|-----|------------------|-----------------------------------------------------------------------------------------------------------------------------------------------------|-------------------------------------|
| 34  | MELANIE PELCHAT  | gemstone jewelry                                                                                                                                    | 13044 W Plum Rd                     |
| 31  | Michelle Trytko  | clay jewelry                                                                                                                                        | 12449 W Bajada Road                 |
| 18  | Mike Gebhardt    | Oil Painting                                                                                                                                        | Mita Clubhouse<br>30500 N 131st Ave |
| 32  | Pat Walsh        | Paper Decorative Arts, Gifts and Artisan Cards                                                                                                      | 12568 W Maya Way                    |
| 31  | Shan Koenig      | Acrylic and watercolor paintings - burros, horses and contemporary<br>Southwest                                                                     | 12449 W Bajada Road                 |
| 30  | Shelley Whisler  | Whimsical interpretations rendered in cotton cord on canvas                                                                                         | 13049 W Running Deer Trl            |
| 3   | Stephanie George | Glass/Rocks/Shells Rain Chains                                                                                                                      | 13205 W Steed Ridge Rd.             |
| 25  | Susan Howell     | Silversmith jeweler                                                                                                                                 | 29179 N 128th Lane                  |
| 9   | Suzi Colb        | Judaic collages and jeweled and broken china as well as crosses, mahjong collages and purses, mezuzahs and holiday cards from my original collages. | 29999 N. 133rd Ave                  |
| 29  | Theresa Matusek  | Woman, Men and Children Aprons Eye Glass Cases Wine Bags                                                                                            | 13068 W Big Oak St.                 |
| 8   | Tim Gaffney      | Drawing & Painting. Colored pencil, pastels, acrylic & oil painting                                                                                 | 29976 N 132nd Drive                 |
| 18  | Trish King       | Oil                                                                                                                                                 | Mita Clubhouse<br>30500 N 131st Ave |
| 28  | Wanda Schodt     | Oil Paints                                                                                                                                          | 13051 W Black Hill Road             |
| 27  | Wendie Horowitz  | Ceramics, jewelry, and textiles.                                                                                                                    | 12933 W Caleb Rd                    |
| 26  | Wendy Felsenthal | Oyster Shell Jewelry Trinket Dishes -Poured Acrylic Paint and Resin Epoxy<br>Finishes                                                               | 12660 W FETLOCK TRAIL               |